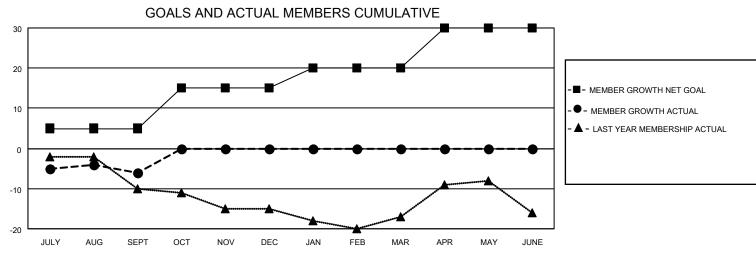

## MONTHLY MEMBERSHIP PROGRESS REPORT

LOCATION ICELAND District 109 B Results as of: 9/30/2022

| Clubs RESULTS FOR 2022-2023 |   |   |   | Members RESULTS FOR 2022-2023 |    |   |    |
|-----------------------------|---|---|---|-------------------------------|----|---|----|
|                             |   |   |   |                               |    |   |    |
| JULY/AUG/SEPT               | 0 | 0 | 0 | JULY/AUG/SEPT                 | 5  | 5 | 11 |
| OCT/NOV/DEC                 | 0 | 0 | 0 | OCT/NOV/DEC                   | 10 | 0 | 0  |
| JAN/FEB/MAR                 | 1 | 0 | 0 | JAN/FEB/MAR                   | 5  | 0 | 0  |
| APR/MAY/JUNE                | 0 | 0 | 0 | APR/MAY/JUNE                  | 10 | 0 | 0  |